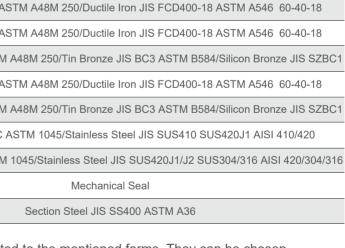

## **Material**

| Casing       | Cast Iron JIS FC250 A    |
|--------------|--------------------------|
| Pump Cover   | Cast Iron JIS FC250 A    |
| Impeller     | Cast Iron JIS FC250 ASTM |
| Sealing Body | Cast Iron JIS FC250 A    |
| Sealing Ring | Cast Iron JIS FC250 ASTM |
| Shaft        | Cast Steel JIS S45C      |
| Shaft Sleeve | Cast Steel JIS S45C ASTN |
| Shaft Seal   |                          |
| Pump Base    |                          |
|              |                          |

Note: The materials of the components are not limited to the mentioned forms. They can be chosen according to requirements of customers.

( )

 $( \bullet )$ 