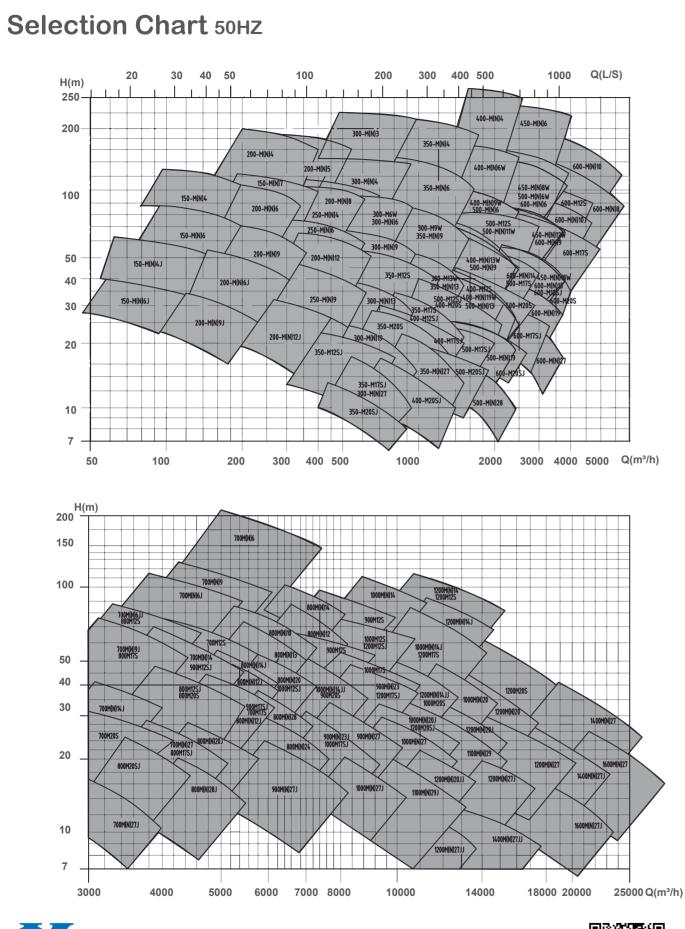

## **Operation conditions**

Capacity Range: 68 - 30000 m3/h

Medium Temperature: Maximum Temperature < 120  $^{\circ}$ C

Medium Clean Water, Sea Water, Processing Liquid, etc.

Head Range: 6 - 230 m