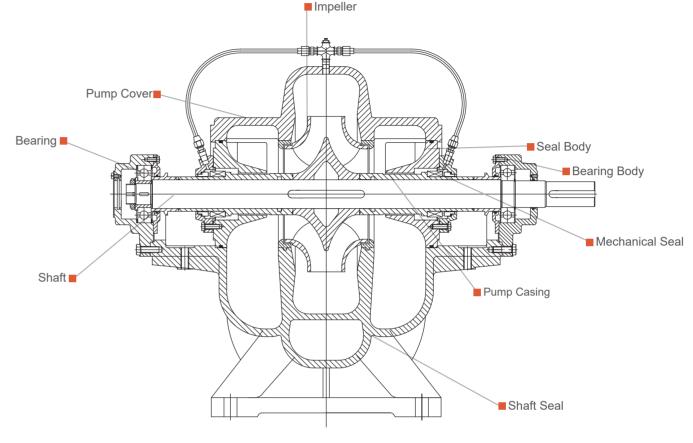

on, optimization design flow components, high efficient area wide, energy conservation and consumption reduction, to reduce the life cycle cost.

# 05

### Smooth and Reliable Operation, Spare Parts Improve the Service Life.

Reasonable design, sophisticated processing technology and perfect quality control, stable and reliable operation, long service life of the parts.



## Variety of Sealing Combination Alternative, Reliable Shaft Seal

The design of the shaft seal combination, installation scheme is flexible, low friction power consumption, shaft sealing is reliable, easily maintained.

## **Operation conditions**

Capacity Range: 68 - 30000 m3/h

Medium Temperature: Maximum Temperature < 120  $^{\circ}$ C

Medium Clean Water, Sea Water, Processing Liquid, etc.

Head Range: 6 - 230 m



## **Material**

| Casing       | Cast Iron JIS FC250 A    |
|--------------|--------------------------|
| Pump Cover   | Cast Iron JIS FC250 A    |
| Impeller     | Cast Iron JIS FC250 ASTM |
| Sealing Body | Cast Iron JIS FC250 A    |
| Sealing Ring | Cast Iron JIS FC250 ASTM |
| Shaft        | Cast Steel JIS S45C      |
| Shaft Sleeve | Cast Steel JIS S45C ASTN |
| Shaft Seal   |                          |
| Pump Base    |                          |
|              |                          |

Note: The materials of the components are not limited to the mentioned forms. They can be chosen according to requirements of customers.

( )





 $( \bullet )$