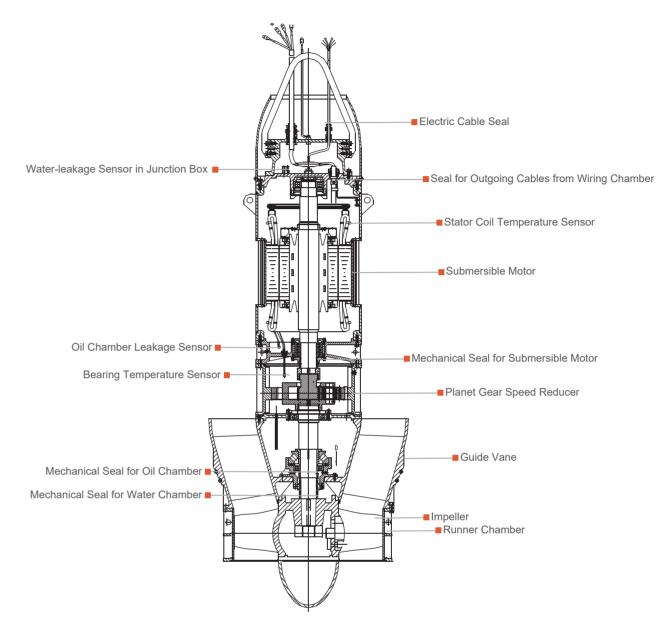

### **Product Structure**

## High Reliability, No Vibration, And Low noise

- The excellent hydraulic model is well made to ensure compliance with users' performance requirements.
- The double or triple mechanical seals prevent leakage. Considering large axial forces of large pumps, adequately lubricated special thrust bearings with a reasonable structure design and a long service life are adopted.
- The motors feature Grade H insulation and high temperature resistance, and come with temperature protection, monitoring, leakage warning and other warning units.
- · Working in a submerged way provides good cooling conditions, and pumps of this series have the advantages of good balance, steadiness, minimal vibration, and low noise.