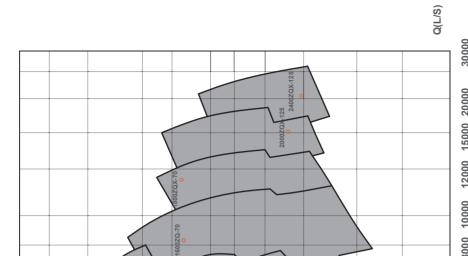

### **Selection Chart 50HZ**

## **ZQ/HQ** Submersible Axial/Mixed Flow Pump

# 200 400 300 H(m) 25 20

- Municipal Works
- Diversion Project
- Urban Waste Water
- Drainage System
- Waste Water Treatment
- Circulating System in Heat Power Plant
- Water Supply
- Drainage in Dock
- Water Conservancy
- Irrigation
- Transfer Clean Water
- Rain Water
- Waste Water or Other Liquid (Temperaure < 40°C)

### Work conditions

| Pump Caliber: 300 mm - 1600 mm    |  |  |
|-----------------------------------|--|--|
| Capacity: 0.12 m³/s - 11 m³/s     |  |  |
| Head: 1 m - 24 m                  |  |  |
| Power: 11 kW - 2000 kW            |  |  |
| Voltage: 380V / 660V / 6kV / 10kV |  |  |
|                                   |  |  |